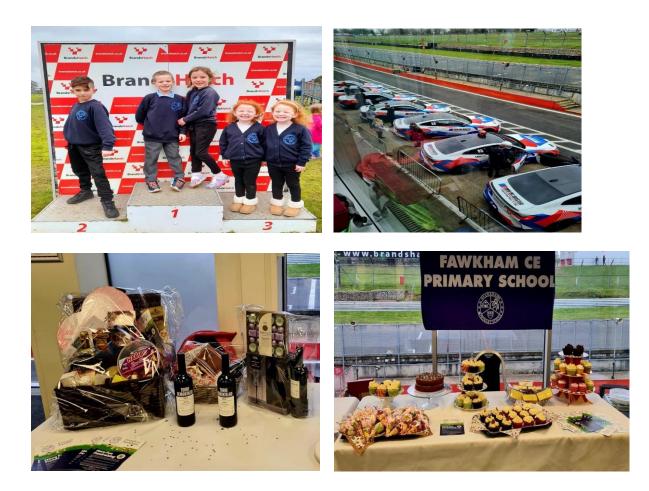

## A Great Big Thank You

Dear parents and carers,

We would like to say a huge thank you to everyone who donated cakes or hamper items for our stall at the Villagers Day at Brands Hatch. We all had an absolutely amazing day and managed to raise a total of  $\pounds 2084$  which is a fantastic start to our play area fundraising.